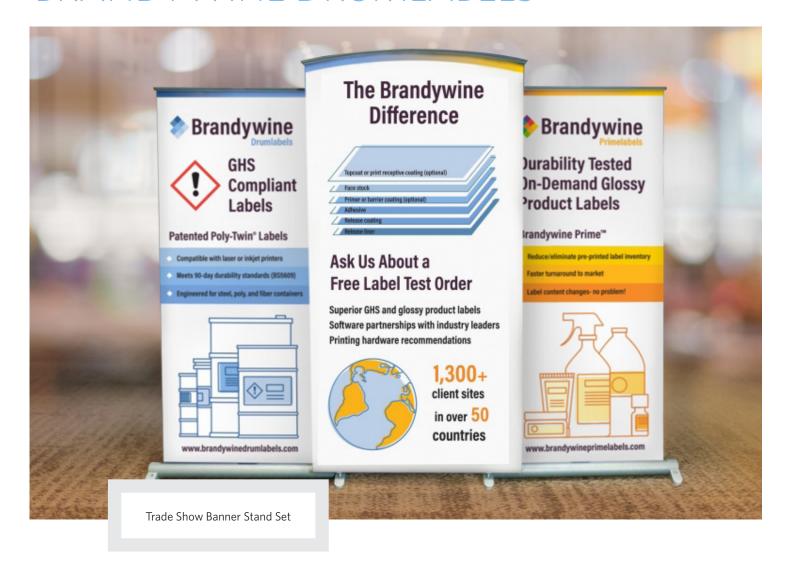

#### CHECKPOINT



Above: Trade Show Backwall and Podium

Right: Trade Ad promoting booth at show







## SURGENT





## four by three design + development



#### 1SYNC









## ANSELL











### OEM INDUSTRIAL









#### BRANDYWINE DRUMLABELS









#### BRANDYWINE DRUMLABELS



Trade Show In-a-box







# ANSELL



SEMA Show 2019

5LWA 5110W 2017

Trade Show Booth Concept,
Design and Graphics





#### OKI DATA



OKI Data participates in and/or sponsors several dozen trade shows a year. Not all events require a 40' x 50' booth, but this one also highlighted their involvement with breast cancer awareness and featured a replica of Elvis' Pink Cadillac.