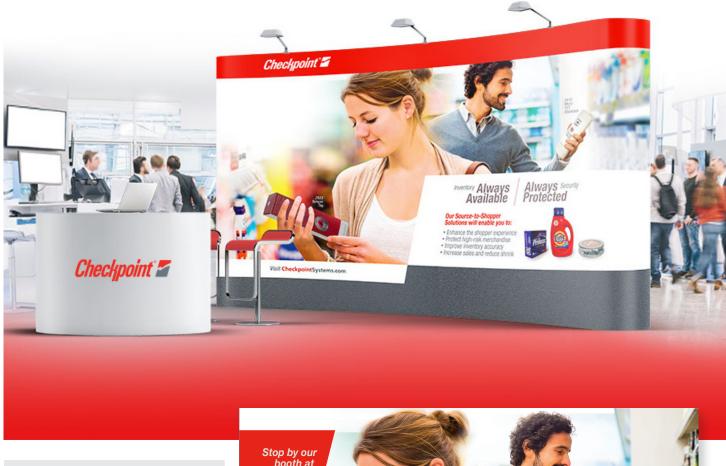

#### CHECKPOINT

Above: Trade Show Backwall and Podium

Right: Trade Ad promoting booth at show