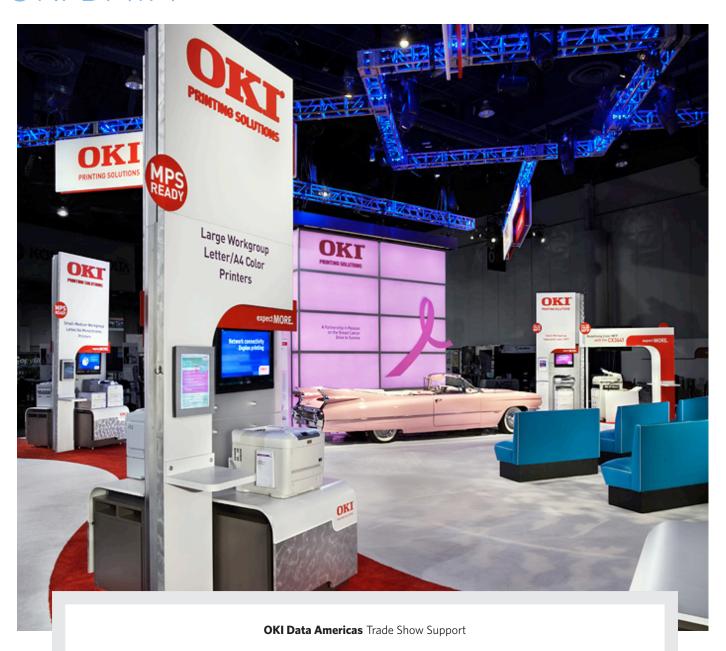

#### OKI DATA

OKI Data participates in and/or sponsors several dozen trade shows a year. Not all events require a 40' x 50' booth, but this one also highlighted their involvement with breast cancer awareness and featured a replica of Elvis' Pink Cadillac.